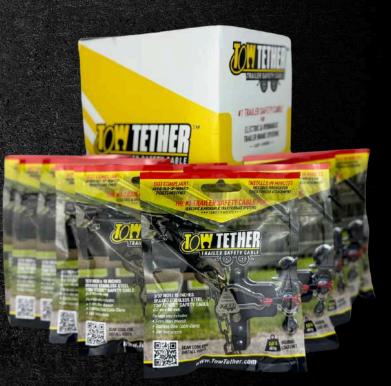

### **TOWTETHER SINGLE UNIT \$24.95**

ONE HIGH-STRENGTH BREAKAWAY TETHER. ASSURE YOUR TRUCK IS EQUIPPED TO PROPERLY ACTIVATE BRAKES IF YOUR TRAILER DISCONNECTS.

### TOWTETHER 10 PACK BUNDLE \$225

FLEET-READY PROTECTION. A BUNDLE OF 10 SAFETY TETHERS TO ENSURE EVERY TRAILER IN YOUR LINEUP STAYS SECURE.

### ORDERING INFO

TOWTETHER™ IS AVAILABLE FOR INDIVIDUAL PURCHASE OR BULK ORDERS. FOR DISTRIBUTORS, CONTACT US FOR SPECIAL PRICING AND DEALER SUPPORT.