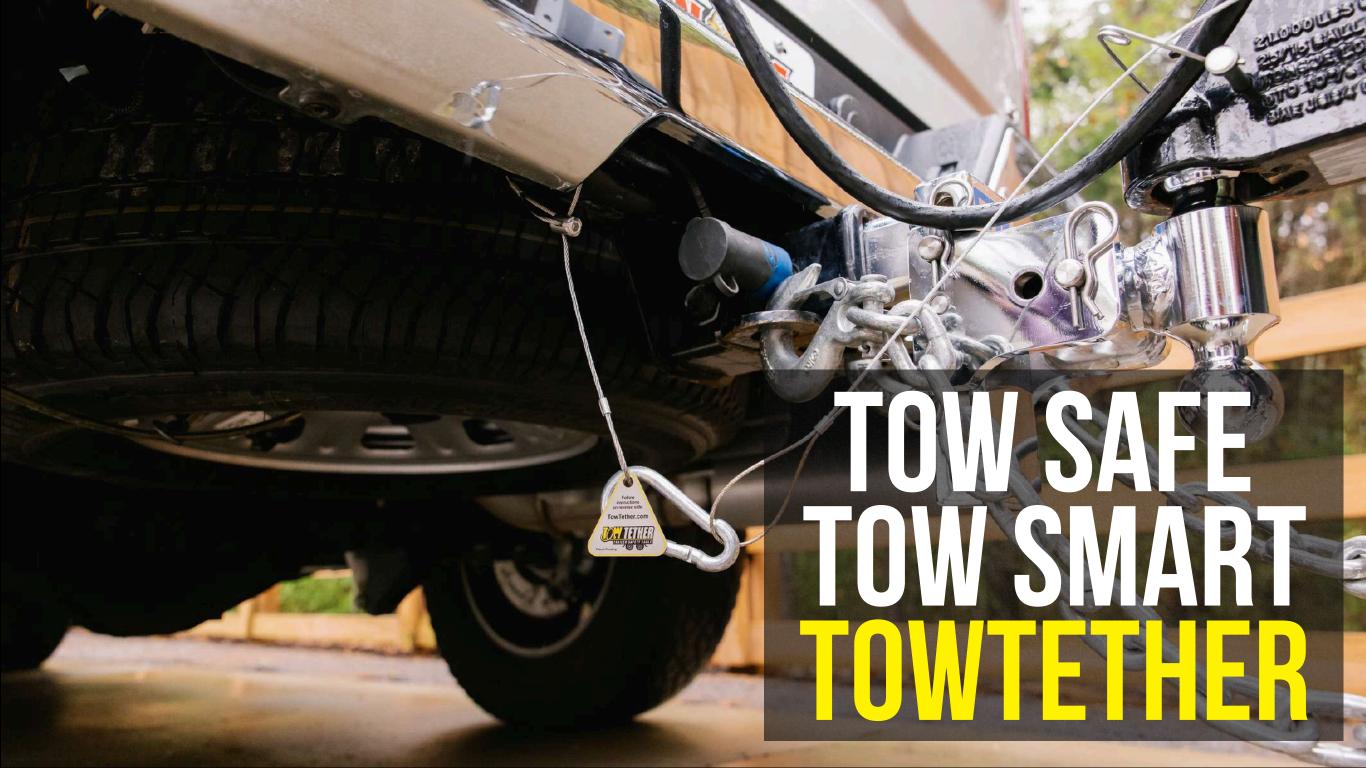

## BOUT TOWTETHER

TOWTETHER IS A DEDICATED BREAKAWAY CABLE ANCHOR POINT, ENGINEERED TO ENHANCE TRAILER SAFETY AND COMPLIANCE. INSTEAD OF RELYING ON IMPROPER ATTACHMENT POINTS LIKE SAFETY CHAINS OR HITCH COMPONENTS, TOWTETHER PROVIDES A SECURE, INDEPENDENT CONNECTION FOR YOUR BREAKAWAY SYSTEM — HELPING ENSURE PROPER TRAILER BREAKAWAY BRAKE ACTIVATION TO PROTECT YOUR CARGO, YOUR CREW, AND EVERYONE ELSE ON THE ROAD.

## ENGINEERED FOR SAFETY

TOWTETHER IS DESIGNED TO PROVIDE A SECURE, INDEPENDENT ATTACHMENT POINT FOR TRAILER BREAKAWAY SYSTEMS — ELIMINATING THE RISKS OF ANCHORING TO SAFETY CHAINS OR HITCH COMPONENTS. BY ENSURING PROPER CABLE PLACEMENT, IT IMPROVES REGULATORY COMPLIANCE AND ENHANCES OVERALL TOWING SAFETY BY ENSURING YOUR BREAKAWAY SYSTEM IS PROPERLY ACTIVATED IN CASE OF AN EMERGENCY. IT'S A SIMPLE SOLUTION TO A CRITICAL SAFETY REQUIREMENT. THIS SIMPLE DEVICE COULD SAVE LIVES.

### KEY BENEFITS

- MEETS FMCSA 393.43 REGULATIONS FOR TRAILER BREAKAWAY SYSTEMS
- EASY TO INSTALL WITH INCLUDED GUIDE
- ENSURES THE BREAKAWAY SYSTEM IS ACTIVATED IN CASE OF AN EMERGENCY
- DURABLE IN EXTREME WEATHER
- MADE IN THE USA