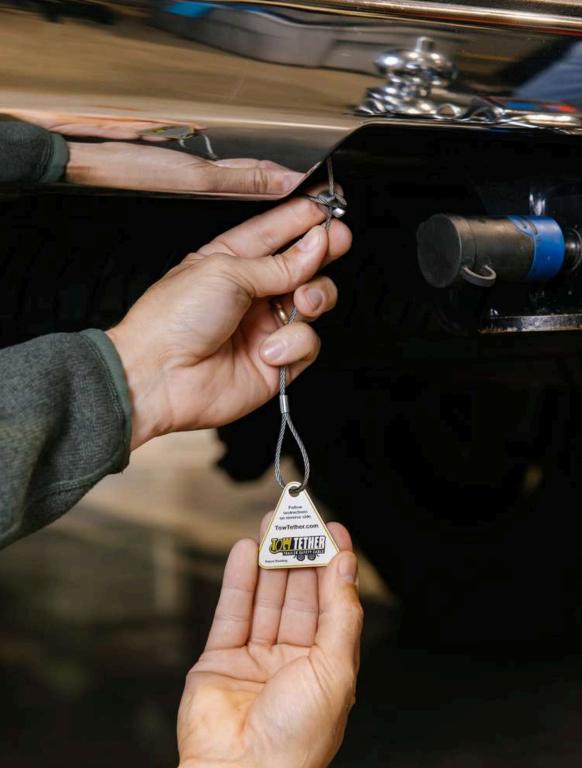

## BOUT TOWTETHER

TOWTETHER IS A DEDICATED BREAKAWAY CABLE ANCHOR POINT, ENGINEERED TO ENHANCE TRAILER SAFETY AND COMPLIANCE. INSTEAD OF RELYING ON IMPROPER ATTACHMENT POINTS LIKE SAFETY CHAINS OR HITCH COMPONENTS, TOWTETHER PROVIDES A SECURE, INDEPENDENT CONNECTION FOR YOUR BREAKAWAY SYSTEM — HELPING ENSURE PROPER TRAILER BREAKAWAY BRAKE ACTIVATION TO PROTECT YOUR CARGO, YOUR CREW, AND EVERYONE ELSE ON THE ROAD.

## ENGINEERED FOR SAFETY

TOWTETHER IS DESIGNED TO PROVIDE A SECURE, INDEPENDENT ATTACHMENT POINT FOR TRAILER BREAKAWAY SYSTEMS — ELIMINATING THE RISKS OF ANCHORING TO SAFETY CHAINS OR HITCH COMPONENTS. BY ENSURING PROPER CABLE PLACEMENT, IT IMPROVES REGULATORY COMPLIANCE AND ENHANCES OVERALL TOWING SAFETY BY ENSURING YOUR BREAKAWAY SYSTEM IS PROPERLY ACTIVATED IN CASE OF AN EMERGENCY. IT'S A SIMPLE SOLUTION TO A CRITICAL SAFETY REQUIREMENT. THIS SIMPLE DEVICE COULD SAVE LIVES.

## WHAT'S INCLUDED

- 1X TOWTETHER™ STAINLESS STEEL SAFETY CABLE
- 1X 5MM ALLEN WRENCH
- 1X MARINE-GRADE STAINLESS STEEL CABLE CLAMP
- USER INSTRUCTIONS