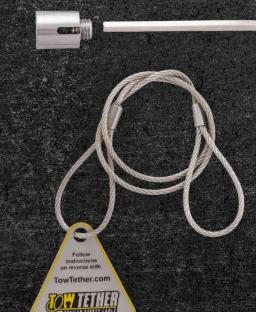

## WHAT'S INCLUDED

- 1X TOWTETHER™ STAINLESS STEEL SAFETY CABLE
- 1X 5MM ALLEN WRENCH
- 1X MARINE-GRADE STAINLESS STEEL CABLE CLAMP
- USER INSTRUCTIONS