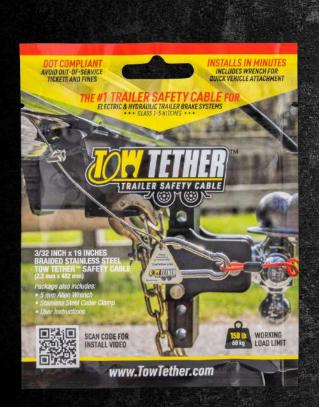

## WHAT'S INCLUDED

- 1X TOWTETHER™ STAINLESS STEEL SAFETY CABLE
- 1X 5MM ALLEN WRENCH
- 1X MARINE-GRADE STAINLESS STEEL CABLE CLAMP
- USER INSTRUCTIONS

### KEY BENEFITS

- MEETS FMCSA 393.43 REGULATIONS FOR TRAILER BREAKAWAY SYSTEMS
- EASY TO INSTALL WITH INCLUDED GUIDE
- ENSURES THE BREAKAWAY SYSTEM IS ACTIVATED IN CASE OF AN EMERGENCY
- DURABLE IN EXTREME WEATHER
- MADE IN THE USA